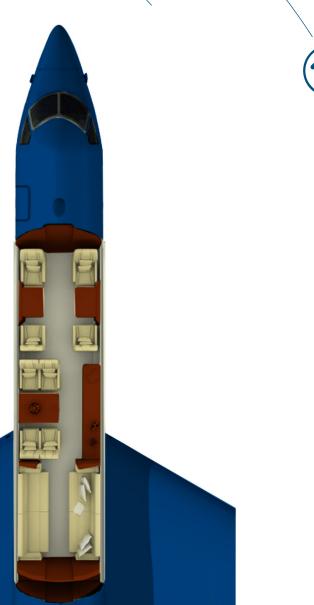

## welcome On Board

Speed Overall: 1.061 km/h Maximum Range: 6.750 km Cabin Lenght: 5.43m Cabin Height: 1.88m Cabin Width: 2.24m Baggage Volume: 6m³ Passengers: 18 PAX

Interior Cabin

Six 7" personal LCD monitors at the single seats