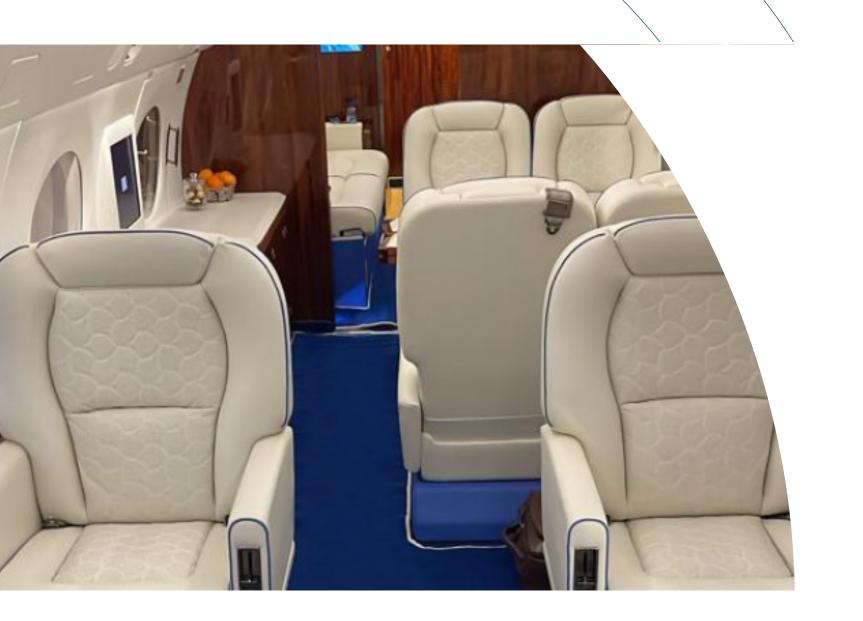

## welcome On Board

Speed Overall: 1.061 km/h Maximum Range: 6.750 km Cabin Lenght: 5.43m Cabin Height: 1.88m Cabin Width: 2.24m Baggage Volume: 6m³ Passengers: 18 PAX

Interior Cabin

Six 7" personal LCD monitors at the single seats