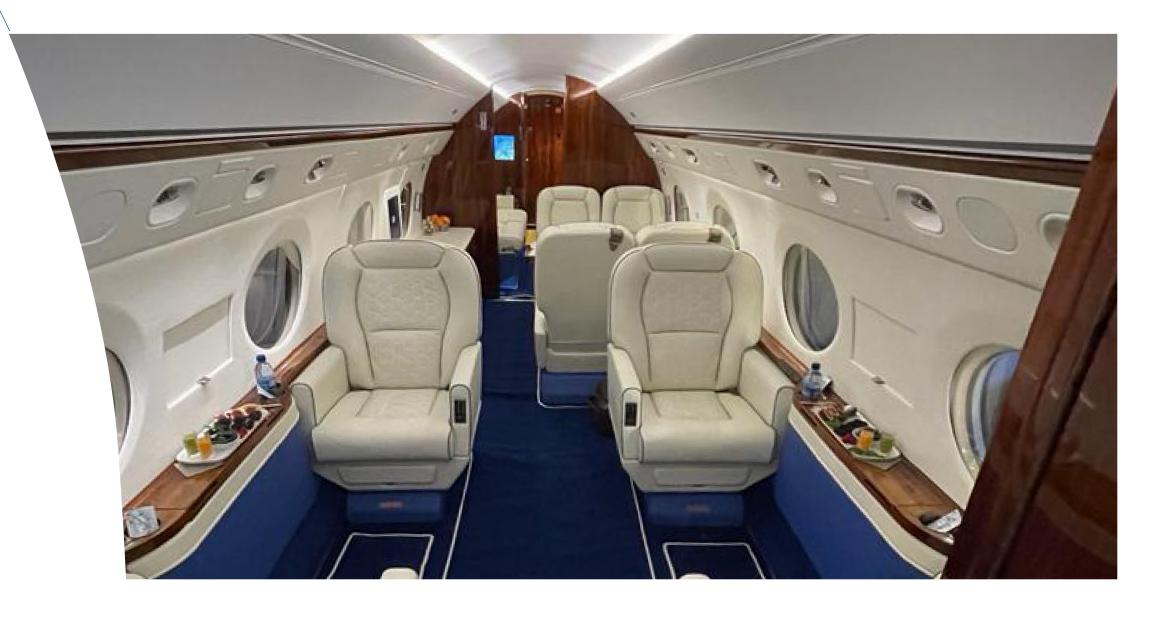

## welcome On Board

Speed Overall: 1.061 km/h Maximum Range: 6.750 km Cabin Lenght: 5.43m Cabin Height: 1.88m Cabin Width: 2.24m Baggage Volume: 6m³ Passengers: 18 PAX

Interior Cabin

Six 7" personal LCD monitors at the single seats