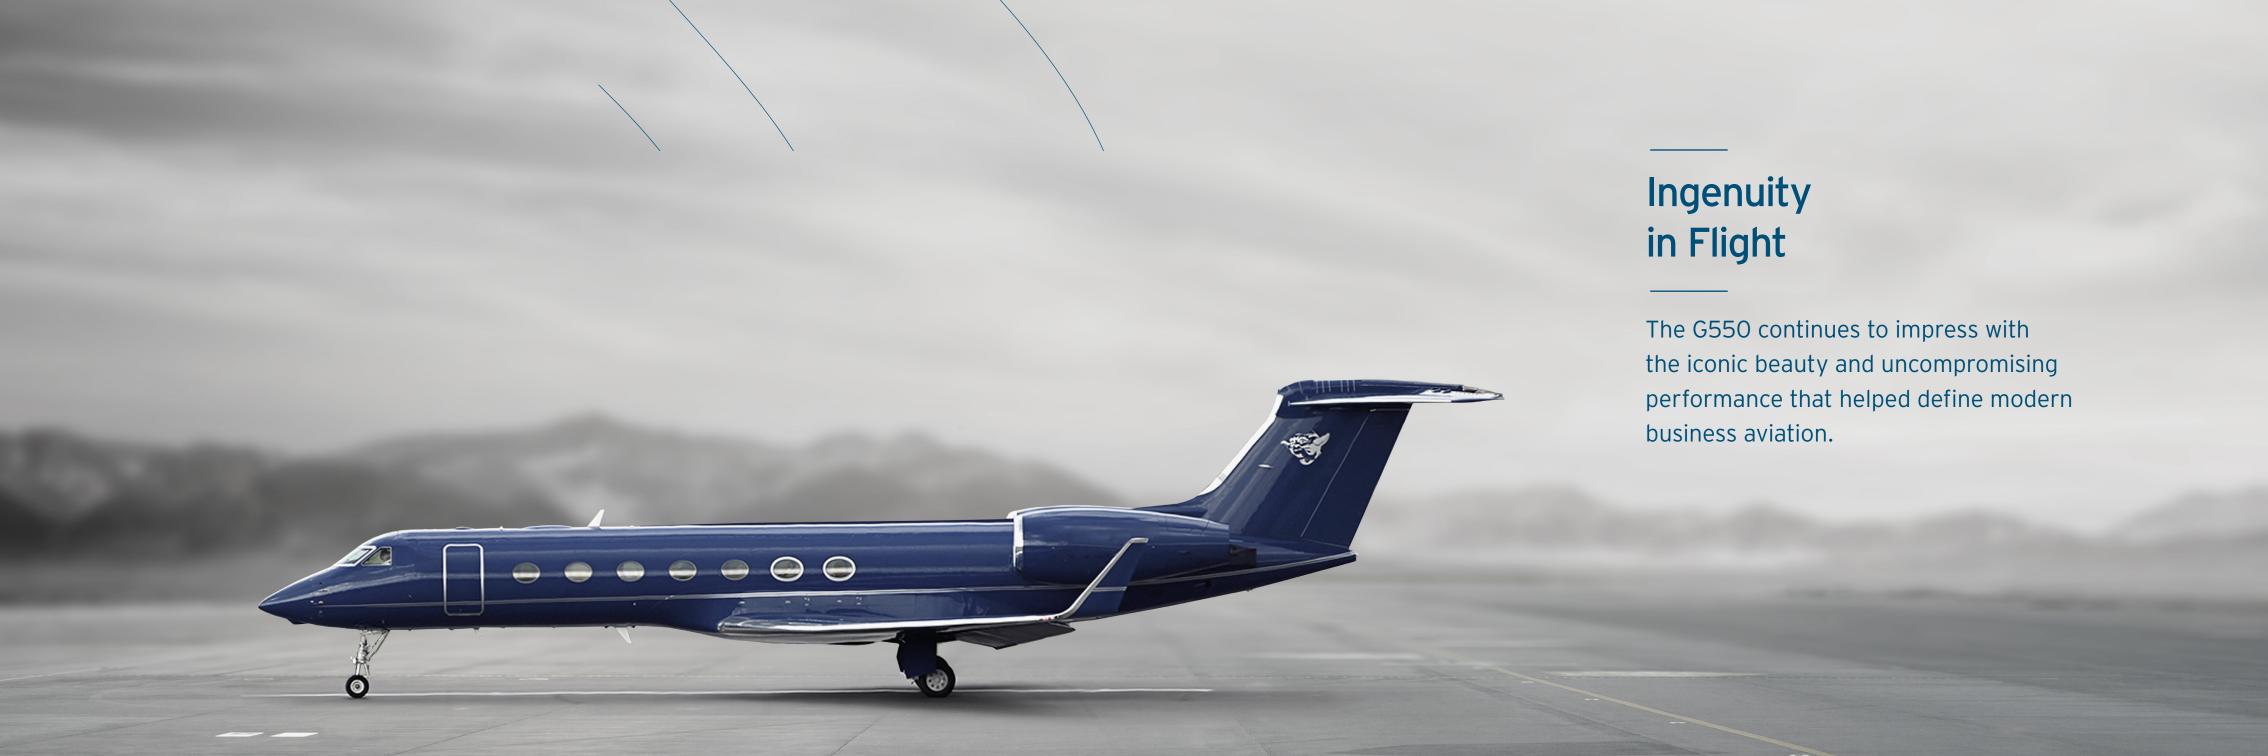

GULFSTREAM

G**550** 



## welcome On Board



















Speed Overall: 1.061 km/h Maximum Range: 6.750 km Cabin Lenght: 5.43m Cabin Height: 1.88m Cabin Width: 2.24m Baggage Volume: 6m³ Passengers: 18 PAX

Interior Cabin









Six 7" personal LCD monitors at the single seats











## Contact & Enquiries

**Contact** our representative office and we will offer *personalised* travel arrangements *tailored* to your exact business or leisure travel needs.





## SIPJ SONNIG INTERNATIONAL PRIVATE JETS

P.O. Box 7441 Fujairah, United Arab Emirates

+41 22 908 15 95

+41 79 345 56 36

ops@sonnig.com flywith@sonnig.com www.sonnig.com www.sipj.net

+971 56 1144585

+971 2 239 551

## Gulfstream G550