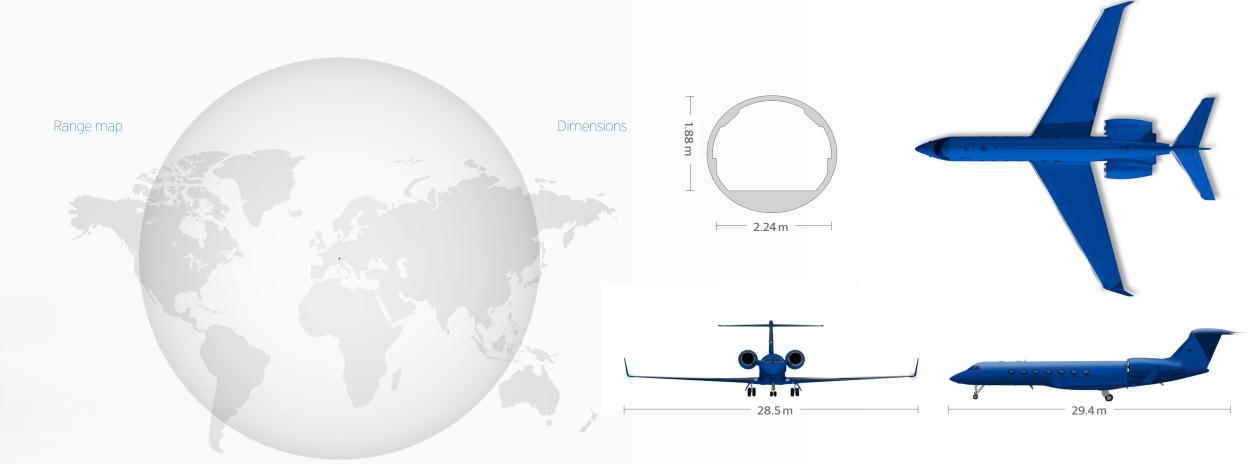

## welcome On Board

Speed Overall: 1.061 km/h Maximum Range: 6.750 km Cabin Lenght: 5.43m Cabin Height: 1.88m Cabin Width: 2.24m Baggage Volume: 6m³ Passengers: 18 PAX

Interior Cabin

Six 7" personal LCD monitors at the single seats