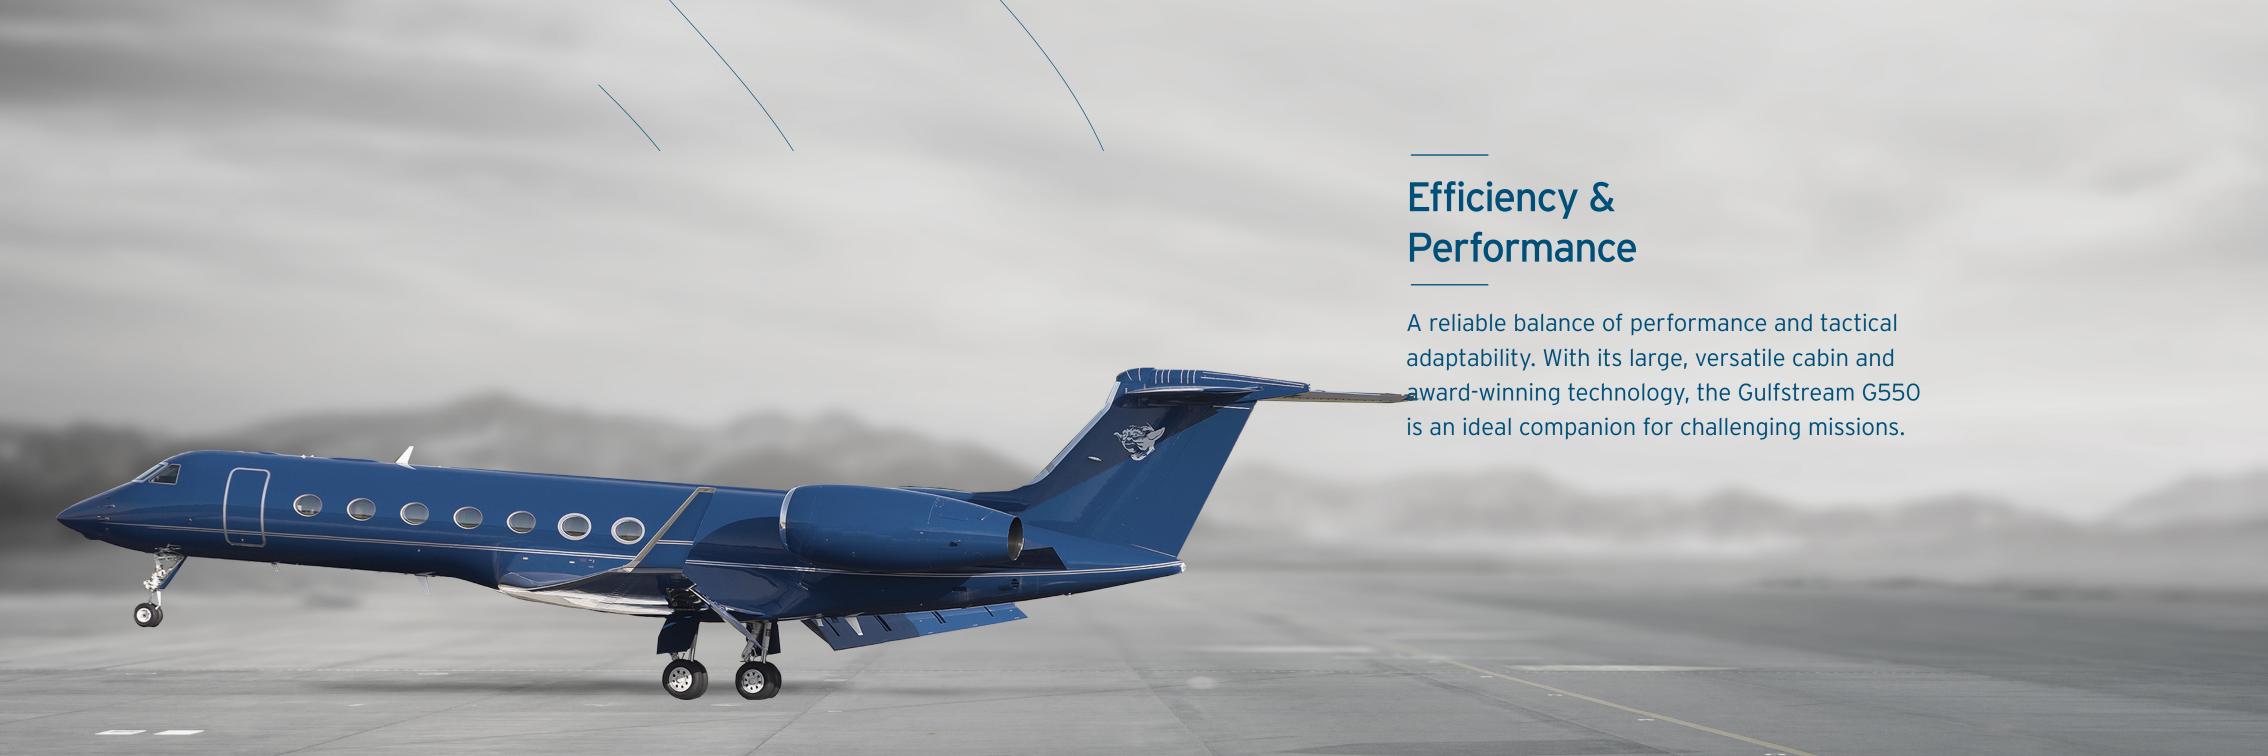

GULFSTREAM

G**550** 



## welcome On Board



















Speed Overall: 1.061 km/h Maximum Range: 6.750 km Cabin Lenght: 5.43m Cabin Height: 1.88m Cabin Width: 2.24m Baggage Volume: 6m³ Passengers: 18 PAX

Interior Cabin









Six 7" personal LCD monitors at the single seats











## Contact & Enquiries

**Contact** our representative office and we will offer *personalised* travel arrangements *tailored* to your exact business or leisure travel needs.





## SIPJ SONNIG INTERNATIONAL PRIVATE JETS

P.O. Box 7441 Fujairah, United Arab Emirates

+41 22 908 15 95

+41 79 345 56 36

ops@sonnig.com flywith@sonnig.com www.sonnig.com www.sipj.net

+971 56 1144585

+971 2 239 551

## Gulfstream G550